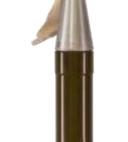

## Technical data:

Caliber, mm 40

Caliber of warhead, mm 40

Weight of round, kg 1,690

Overall length, mm 720

Weight of explosive, kg 0,350

Distance of direct firing, m 400

Aiming range, m no less than 950

Muzzle velocity, m/s 155

Fuze GO-2